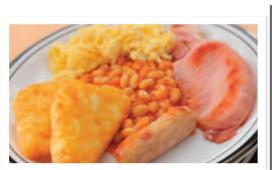

#### **WEDNESDAY**

Pork/Quorn Sausage and Bacon, Scrambled Egg, Hash Browns and Baked Beans

CHOICE

CHOICE 2

67

CHOICE

DESSERT

STAINAR