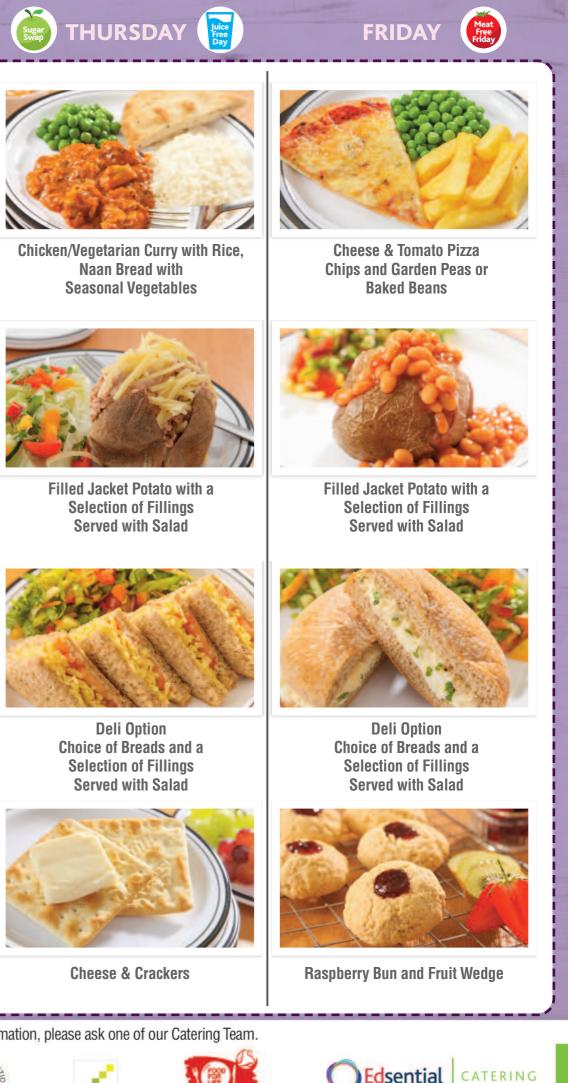

St

Filled Jacket Potato with a **Selection of Fillings** Served with Salad

Deli Option

Choice of Breads and a

Selection of Fillings

Served with Salad

Filled Jacket Potato with a **Selection of Fillings** Served with Salad