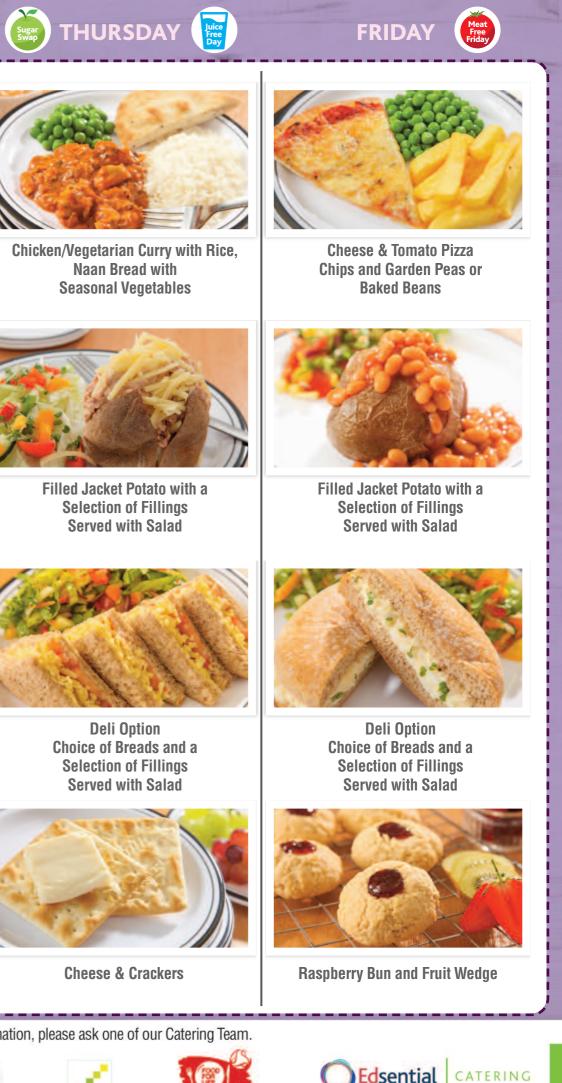

St

Filled Jacket Potato with a **Selection of Fillings** Served with Salad

Deli Option

Choice of Breads and a

Selection of Fillings

Served with Salad

Filled Jacket Potato with a **Selection of Fillings** Served with Salad

Deli Option

Choice of Breads and a

**Selection of Fillings** 

Served with Salad

Filled Jacket Potato with a

Deli Option Choice of Breads and a Selection of Fillings Served with Salad

Fruit Jelly and Fruit Wedge

**Chocolate Biscuit** 

and a Fruit Wedge

For allergen information, please ask one of our Catering Team.

**Sticky Toffee Pudding** 

and Custard

Naan Bread with

**Selection of Fillings** 

Served with Salad

**Deli Option** 

Selection of Fillings

Served with Salad

For allergen information, please ask one of our Catering Team.

MSC-C-5499

CHOICE 2 67

CHOICE

BMT-RSPO-001089