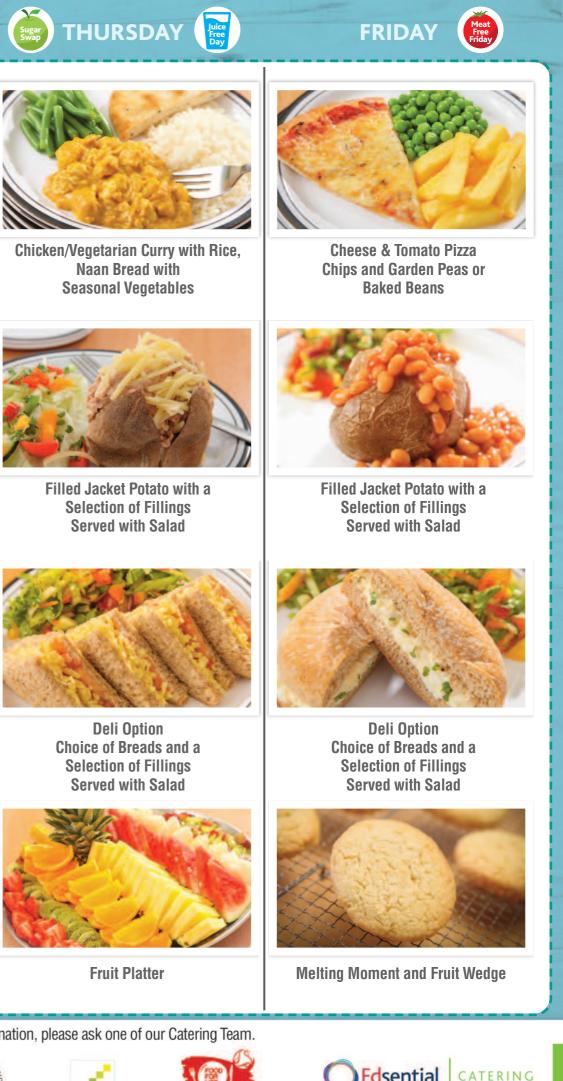

St

Filled Jacket Potato with a **Selection of Fillings** Served with Salad

Deli Option

Choice of Breads and a

Selection of Fillings

Served with Salad

Filled Jacket Potato with a **Selection of Fillings** Served with Salad

Deli Option

Choice of Breads and a

**Selection of Fillings** 

Served with Salad

Filled Jacket Potato with a

Deli Option Choice of Breads and a Selection of Fillings Served with Salad

Fruit Jelly and Fruit Wedge

**Chocolate Biscuit** 

and a Fruit Wedge

For allergen information, please ask one of our Catering Team.

**Sticky Toffee Pudding** 

and Custard

Naan Bread with

**Selection of Fillings** 

Served with Salad