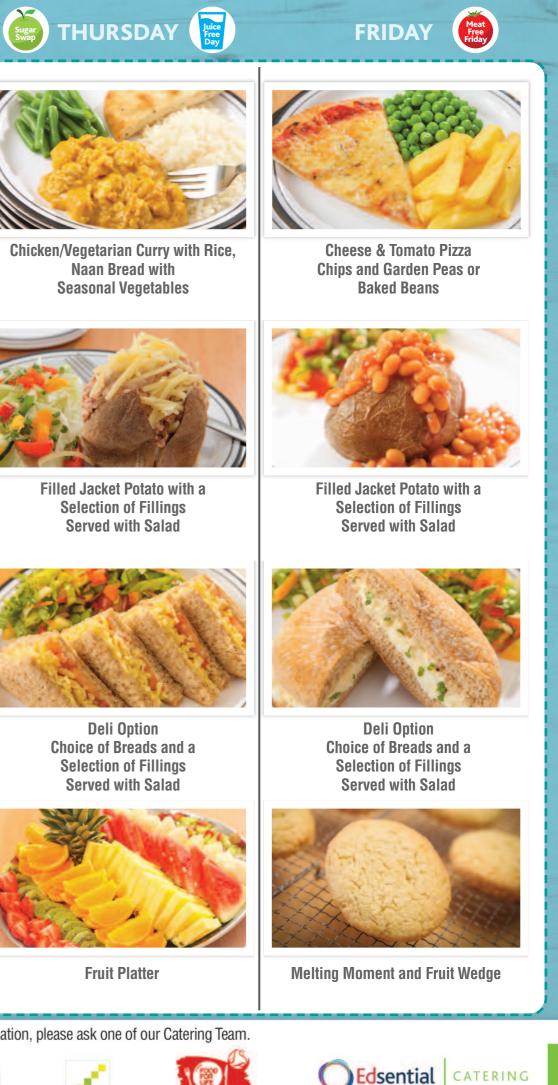

St

Filled Jacket Potato with a **Selection of Fillings** Served with Salad

Deli Option

Choice of Breads and a

Selection of Fillings

Served with Salad

Filled Jacket Potato with a **Selection of Fillings** Served with Salad

Deli Option

Choice of Breads and a

**Selection of Fillings** 

Served with Salad

Filled Jacket Potato with a

Deli Option Choice of Breads and a Selection of Fillings Served with Salad

Fruit Jelly and Fruit Wedge

**Chocolate Biscuit** 

and a Fruit Wedge

For allergen information, please ask one of our Catering Team.

**Sticky Toffee Pudding** 

and Custard

Naan Bread with

**Selection of Fillings** 

Served with Salad

**Deli Option** 

Selection of Fillings

Served with Salad

For allergen information, please ask one of our Catering Team.

MSC-C-5499

CHOICE 2 67

CHOICE

BMT-RSPO-001089

Fruit Platter

St