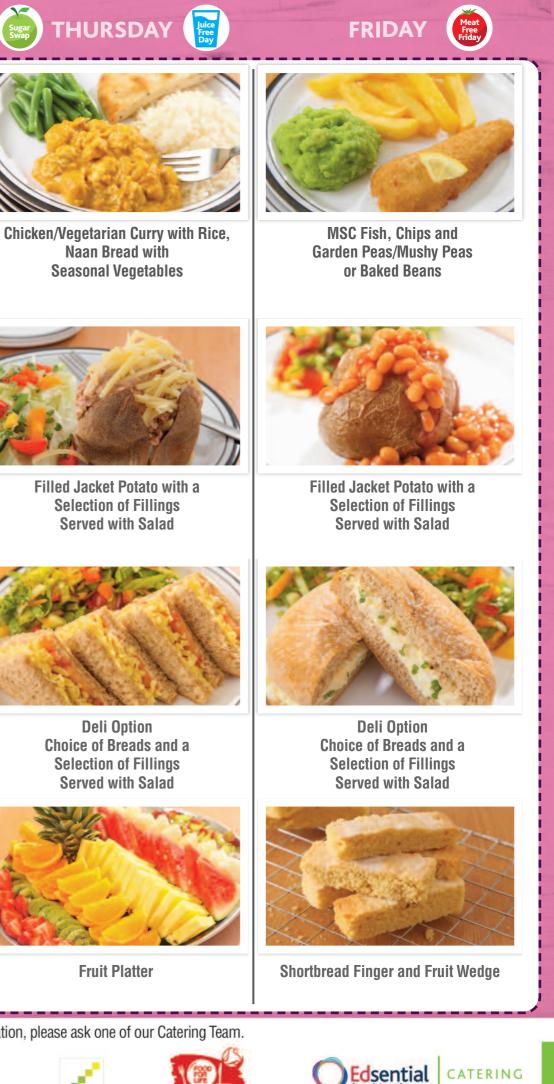

St

Filled Jacket Potato with a **Selection of Fillings** Served with Salad

Deli Option

Choice of Breads and a

Selection of Fillings

Served with Salad

Filled Jacket Potato with a **Selection of Fillings** Served with Salad

Deli Option

Choice of Breads and a

**Selection of Fillings** 

Served with Salad

Filled Jacket Potato with a

Deli Option Choice of Breads and a Selection of Fillings Served with Salad

Fruit Jelly and Fruit Wedge

**Chocolate Biscuit** 

and a Fruit Wedge

For allergen information, please ask one of our Catering Team.

**Sticky Toffee Pudding** 

and Custard

Naan Bread with

**Selection of Fillings** 

Served with Salad

**Deli Option** 

Selection of Fillings

Served with Salad

For allergen information, please ask one of our Catering Team.

MSC-C-5499

CHOICE 2 67

CHOICE

BMT-RSPO-001089

Fruit Platter

St