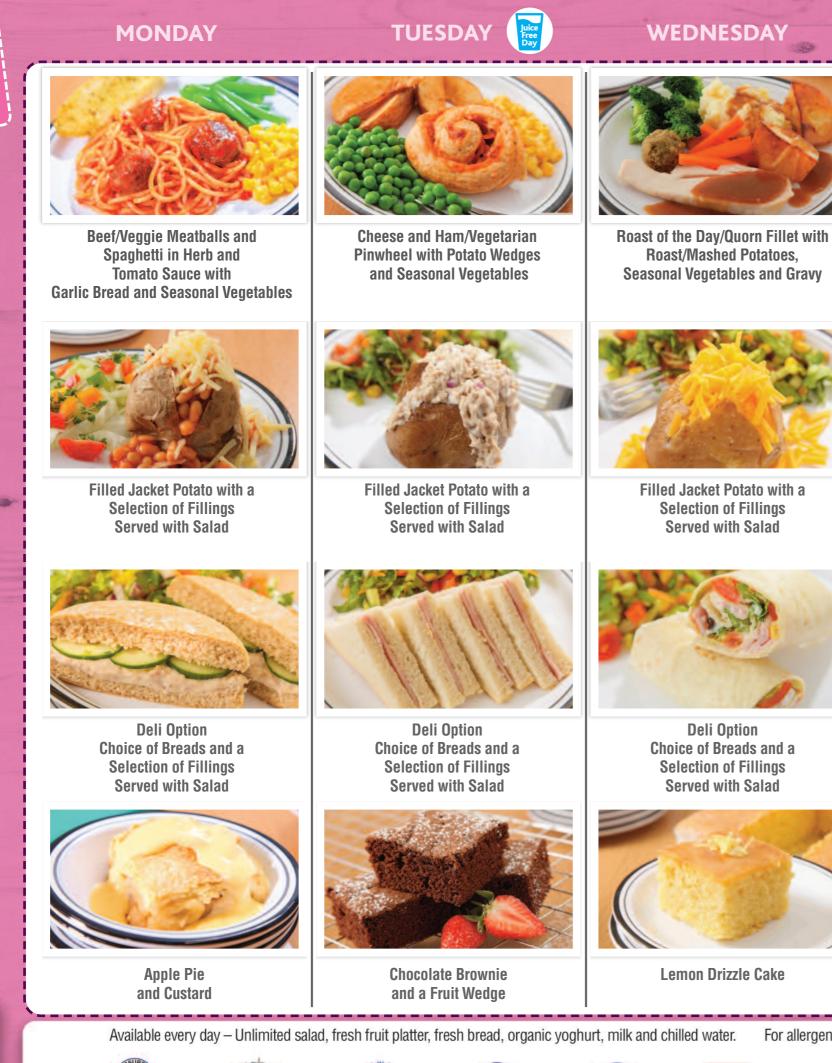

# MONDAY

St Pete

Available every day – Unlimited salad, fresh fruit platter, fresh bread, organic yoghurt, milk and chilled water.

For allergen information, please ask one of our Catering Team.

St

Filled Jacket Potato with a **Selection of Fillings** Served with Salad

Deli Option

Choice of Breads and a

Selection of Fillings

Served with Salad

Filled Jacket Potato with a **Selection of Fillings** Served with Salad

Deli Option

Choice of Breads and a

**Selection of Fillings** 

Served with Salad

Filled Jacket Potato with a

Deli Option Choice of Breads and a Selection of Fillings Served with Salad

Fruit Jelly and Fruit Wedge

**Chocolate Biscuit** 

and a Fruit Wedge

For allergen information, please ask one of our Catering Team.

**Sticky Toffee Pudding** 

and Custard

Naan Bread with

**Selection of Fillings** 

Served with Salad