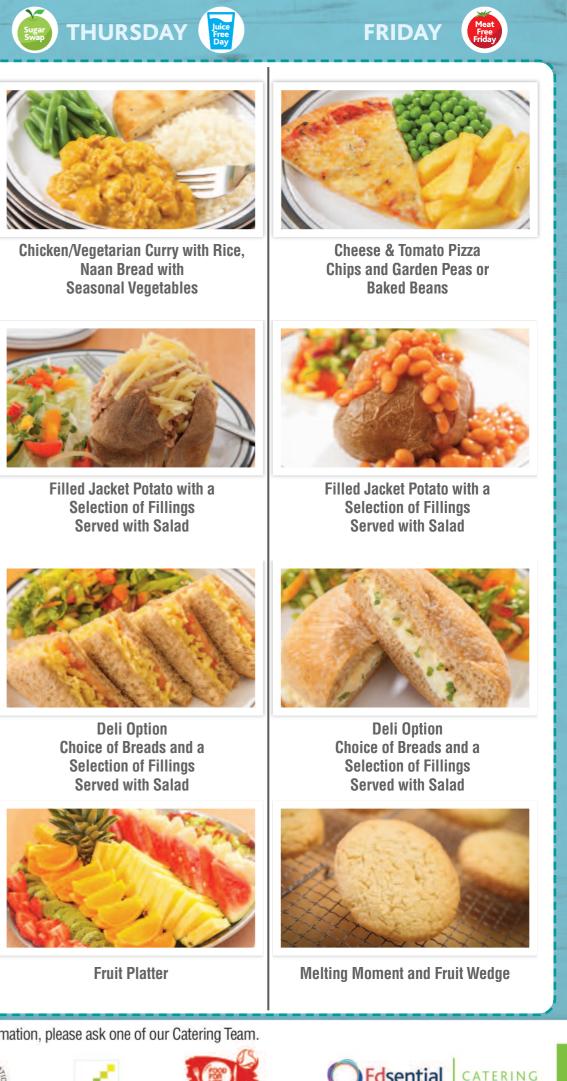

St

Filled Jacket Potato with a **Selection of Fillings** Served with Salad

Deli Option

Choice of Breads and a

Selection of Fillings

Served with Salad

Filled Jacket Potato with a **Selection of Fillings** Served with Salad

Deli Option

Choice of Breads and a

**Selection of Fillings** 

Served with Salad

Filled Jacket Potato with a

Deli Option Choice of Breads and a Selection of Fillings Served with Salad

Fruit Jelly and Fruit Wedge

**Chocolate Biscuit** 

and a Fruit Wedge

For allergen information, please ask one of our Catering Team.

**Sticky Toffee Pudding** 

and Custard

Naan Bread with

**Selection of Fillings** 

Served with Salad

**Deli Option** 

Selection of Fillings

Served with Salad

For allergen information, please ask one of our Catering Team.

MSC-C-5499

CHOICE 2 67

CHOICE

BMT-RSPO-001089

Fruit Platter

St