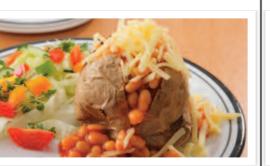

St

Filled Jacket Potato with a **Selection of Fillings** Served with Salad

Deli Option

Choice of Breads and a

Selection of Fillings

Served with Salad

Filled Jacket Potato with a **Selection of Fillings** Served with Salad

Deli Option

Choice of Breads and a

**Selection of Fillings** 

Served with Salad

Filled Jacket Potato with a

Deli Option Choice of Breads and a Selection of Fillings Served with Salad

Fruit Jelly and Fruit Wedge