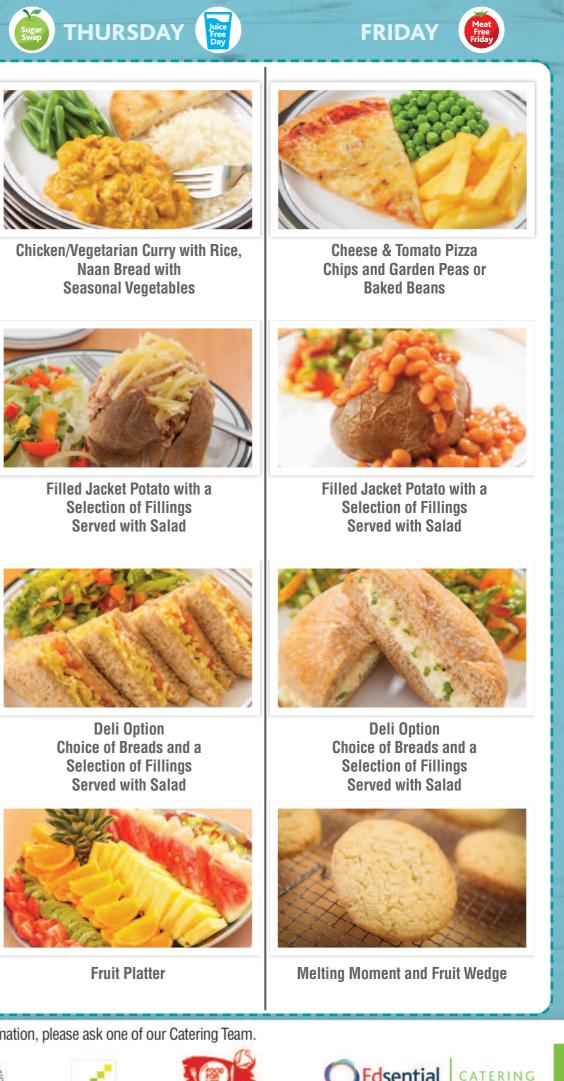

St

Filled Jacket Potato with a **Selection of Fillings** Served with Salad

Deli Option

Choice of Breads and a

Selection of Fillings

Served with Salad

Filled Jacket Potato with a **Selection of Fillings** Served with Salad

Deli Option

Choice of Breads and a

**Selection of Fillings** 

Served with Salad

Filled Jacket Potato with a

Deli Option Choice of Breads and a Selection of Fillings Served with Salad

Fruit Jelly and Fruit Wedge

**Chocolate Biscuit** 

and a Fruit Wedge

For allergen information, please ask one of our Catering Team.

**Sticky Toffee Pudding** 

and Custard

Naan Bread with

**Selection of Fillings** 

Served with Salad