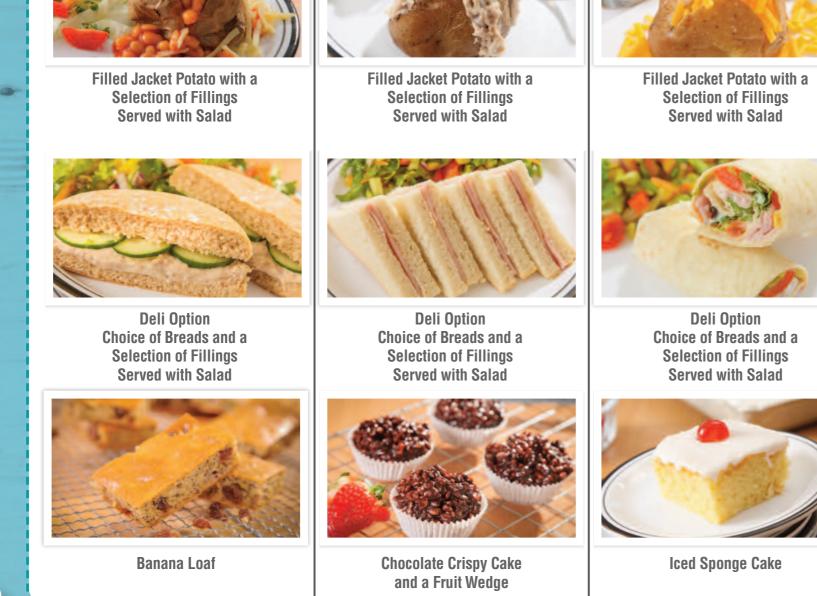

St

Filled Jacket Potato with a **Selection of Fillings** Served with Salad

Deli Option

Choice of Breads and a

Selection of Fillings

Served with Salad

Filled Jacket Potato with a **Selection of Fillings** Served with Salad

Deli Option

Choice of Breads and a

**Selection of Fillings** 

Served with Salad

Filled Jacket Potato with a

Deli Option Choice of Breads and a Selection of Fillings Served with Salad

Fruit Jelly and Fruit Wedge

**Chocolate Biscuit** 

and a Fruit Wedge

For allergen information, please ask one of our Catering Team.

**Sticky Toffee Pudding** 

and Custard

Naan Bread with

**Selection of Fillings** 

Served with Salad