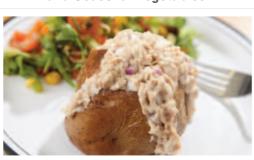

Deli Option

Choice of Breads and a

**Selection of Fillings** 

Served with Salad

Filled Jacket Potato with a

Deli Option Choice of Breads and a Selection of Fillings Served with Salad

Fruit Jelly and Fruit Wedge

**Deli Option** 

Selection of Fillings

Served with Salad

For allergen information, please ask one of our Catering Team.

MSC-C-5499

CHOICE 2 67

CHOICE

BMT-RSPO-001089