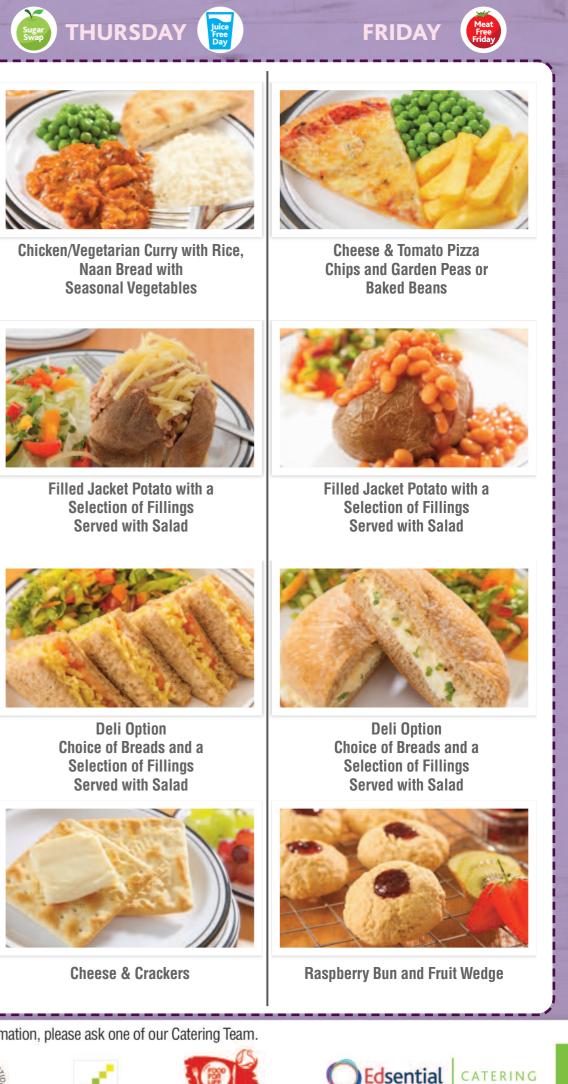

St

Filled Jacket Potato with a **Selection of Fillings** Served with Salad

Deli Option

Choice of Breads and a

Selection of Fillings

Served with Salad

Filled Jacket Potato with a **Selection of Fillings** Served with Salad

Deli Option

Choice of Breads and a

**Selection of Fillings** 

Served with Salad

Filled Jacket Potato with a

Deli Option Choice of Breads and a Selection of Fillings Served with Salad

Fruit Jelly and Fruit Wedge

**Chocolate Biscuit** 

and a Fruit Wedge

For allergen information, please ask one of our Catering Team.

**Sticky Toffee Pudding** 

and Custard

Naan Bread with

**Selection of Fillings** 

Served with Salad

**Deli Option** 

Selection of Fillings

Served with Salad

For allergen information, please ask one of our Catering Team.

MSC-C-5499

CHOICE 2 67

CHOICE

BMT-RSPO-001089